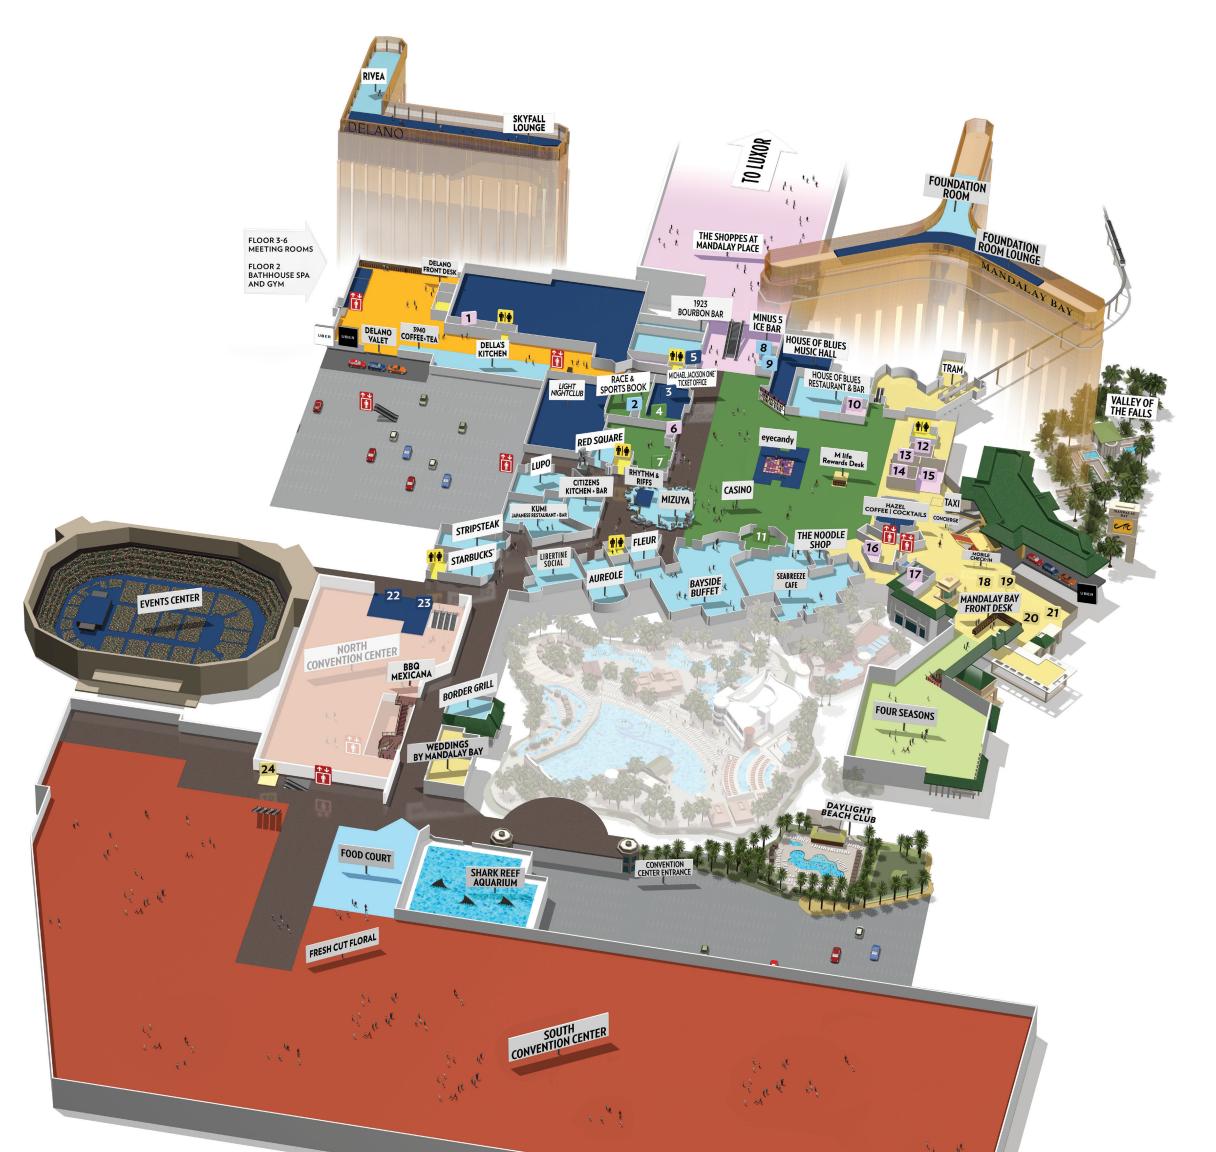

## CASINO LEVEL

| _  |                                |                                         |
|----|--------------------------------|-----------------------------------------|
|    | RESTAURANTS                    |                                         |
|    | 3940 COFFEE+TEA                | KUMI JAPANESE                           |
|    | AUREOLE BY CHARLIE PALMER      | RESTAURANT + BAR                        |
|    | BAYSIDE BUFFET                 | LIBERTINE SOCIAL                        |
|    | BBQ MEXICANA                   | LUPO BY WOLFGANG PUCK                   |
|    | BORDER GRILL                   | MIZUYA SUSHI/SAKE<br>RED SQUARE         |
|    | CITIZENS KITCHEN + BAR         |                                         |
|    | CROSSROADS AT                  | RIVEA                                   |
|    | HOUSE OF BLUES                 | SEABREEZE CAFE<br>2 SPORTS BOOK GRILL   |
|    | DELLAS KITCHEN                 | 2 SPORTS BOOK GRILL<br>STARBUCKS        |
|    | FLEUR BY HUBERT KELLER         | STRIPSTEAK                              |
|    | FOOD COURT                     | THE NOODLE SHOP                         |
|    | FOUNDATION ROOM                |                                         |
|    | THE SHOPPES AT MANDALA         |                                         |
|    | BURGER BAR                     | RÍ RÁ IRISH PUB                         |
|    | FAT TUESDAY                    | SLICE OF VEGAS PIZZA                    |
|    | HUSSONG'S CANTINA              | 9 STARBUCKS                             |
|    | PRETZELAND                     | 8 YOGURT IN                             |
|    |                                |                                         |
|    | ENTERTAINMENT & LOUNG          |                                         |
|    | 1923 BOURBON BAR               | HOUSE OF BLUES                          |
| _  | DAYLIGHT BEACH CLUB            |                                         |
| 5  | BIG CHILL                      | LIGHT NIGHTCLUB<br>MICHAEL JACKSON ONE™ |
| 22 | EVENTS CENTER BAR              | BY CIRQUE DU SOLEIL®                    |
| 23 | EVENTS CENTER TICKET OFFICE    | MINUS5° ICE BAR                         |
|    | EYECANDY SOUND LOUNGE & BAR    | RED SQUARE                              |
|    | FAT TUESDAY                    | RHYTHM & RIFFS LOUNGE,                  |
|    | FOUNDATION ROOM LOUNGE         | PRESENTED BY TYLT                       |
|    | FRANKLIN LOUNGE                | RÍ RÁ IRISH PUB                         |
|    | HAZEL COFFEE & COCKTAILS       | SHARK REEF AQUARIUM                     |
|    | HOUSE OF BLUES MUSIC HALL      | SKYFALL LOUNGE                          |
| _  |                                | 3 SPORTS BOOK BAR                       |
|    |                                |                                         |
| _  | CASINO CASHIER<br>CRYSTAL ROOM | 4 POKER ROOM<br>RACE & SPORTS BOOK      |
|    | SHOPPING                       |                                         |
| 13 | BELLA SCARPA                   | IS MISURA                               |
| 6  | DAVIDOFF                       | OPTICA                                  |
| 1  |                                | 4 PARADISO                              |
|    |                                | 6 RANGOON NEWSSTAND                     |
|    |                                | 12 RUBY BLUE                            |
|    | HOUSE OF BLUES STORE           | SHARK REEF PROMENADE                    |
| 17 | MB LIFESTYLE                   | SHARK REEF STORE                        |
|    |                                | • STARLIGHT TATTOO                      |
|    | THE SHOPPES AT MANDALAY PLACE  |                                         |
|    | AMERICA                        | NORA BLUE                               |
|    | ANGL                           | PETER LIK GALLERY                       |
|    | BAY ESSENTIALS                 | RON JON SURF SHOP                       |
|    | CARILOHA                       | SHOE OBSESSION                          |
|    | CHAPEL HATS                    | SUITE 160                               |
|    | ELTON'S MEN'S STORE            | THE ART OF MUSIC                        |
|    | FLIP FLOP SHOPS                | THE ART OF SHAVING                      |
|    | GUINNESS STORE                 | THE JEWELERS OF LAS VEGAS               |
|    | KARMA AND LUCK HOME STORE      | THE LAS VEGAS SOCK MARKET               |
|    | LICK                           | TUMI                                    |
|    | LUSH FRESH HANDMADE COSMETICS  | WELCOME TO LAS VEGAS                    |
|    | DELANO LAS VEGAS               |                                         |
|    | 3940 COFFEE+TEA                | FRANKLIN LOUNGE                         |
|    | BATHHOUSE SPA AND GYM          | FRONT DESK                              |
|    | BELL DESK                      | INFO AND RESERVATION DESK               |
|    | BUSINESS CENTER                | RIVEA                                   |
|    | DELLA'S KITCHEN                | SKYFALL LOUNGE                          |
|    | ESSENCE                        | SITTINE LOONGE                          |
|    | MEETING ROOMS                  |                                         |
|    | EVENTS CENTER                  |                                         |
|    | BROADWAY ROOM                  | R&B ROOM                                |
|    | COUNTRY ROOM                   | ROCK AND ROLL ROOM                      |
|    | EVENTS CENTER CLUB ROOM        | SWING ROOM                              |
|    | JAZZ ROOM                      |                                         |
|    | FOUR SEASONS                   |                                         |
|    | ACACIA BALLROOM                | MESQUITE                                |
|    | COTTONWOOD                     | PALM LOUNGE/PALM ROOM                   |
|    | COTTONWOOD                     | TAEM EOONOE/TAEM NOOM                   |

DESERT WILLOW FOUR SEASONS BALLROOM PALO VERDE PRE-FUNCTION ROOM SOUTH CONVENTION CENTER LEVEL 3

BAYSIDE ADMIRAL LEVEL 2 BANYAN BREAKERS LAGOON COMMANDERS EXPLORER MANDALAY BAY BALLROOM JASMINE OCEANSIDE BALLROOM OUTRIGGER REEF PALM SOUTH SEAS SHORELINE SURF DELANO LAS VEGAS 3RD FLOOR - SIENNA 5TH FLOOR - INDIGO 4TH FLOOR - CRIMSON 6TH FLOOR - SAGE AT YOUR SERVICE

## 21 AVIS CAR RENTAL 24 FEDEX BUSINESS CENTER 18 BAGS LUGGAGE SERVICE

JOSHUA TREE

19 BELL DESK 20 BUSINESS CENTER

CONCIERGE ICONS

ELEVATOR

LEVEL 1

M life Rewards DESK MOBILE CHECK-IN WEDDINGS BY MANDALAY BAY

restroom ESCALATORS / STAIRS